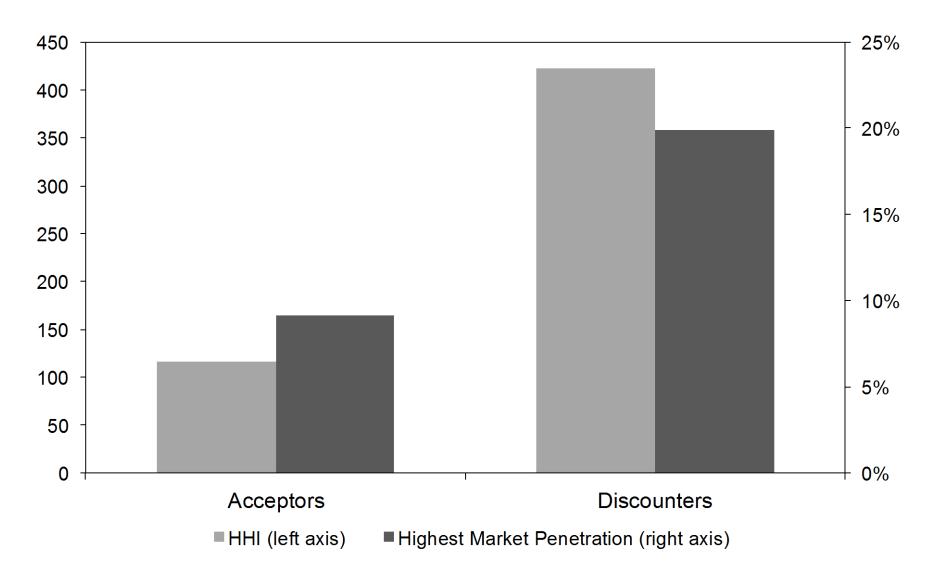

# **III. Anatomy of the Money Market**

- Structure of the acceptance/debt insurance industry
- Reputational effects might have led to market concentration
- Chapman (1984): prior to WW1, acceptance market became increasingly concentrated around a few merchant banks
- We see a small number of large acceptors (acceptance houses) and a large number of very small acceptors (probably, merchants)

### Market Concentration/Penetration Acceptors vs. Discounters