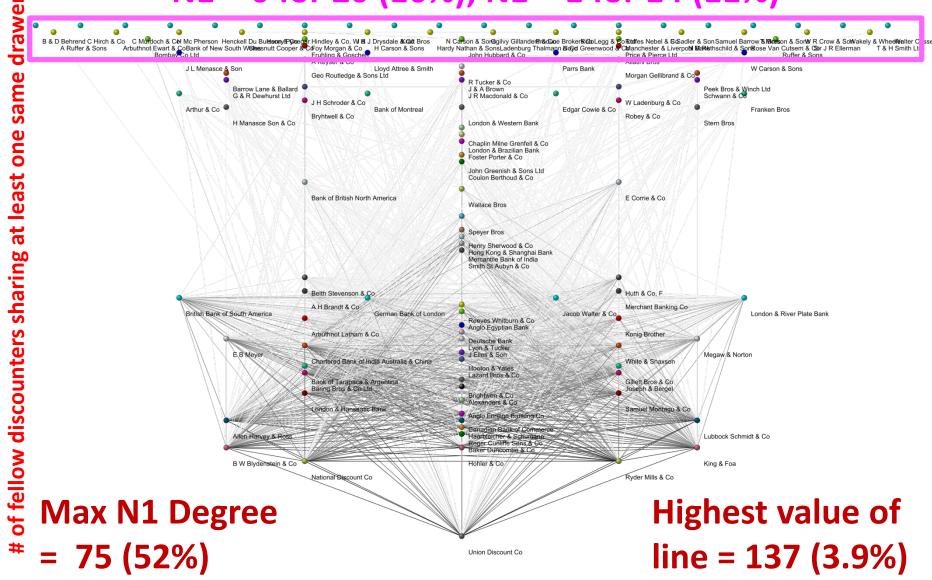

#### **Shared Drawers/Borrowers**

Percentage (x) of Fellows with which at least one Drawer is shared

Acceptors Discounters

#### **Discounters' 2-Mode Network**

#### N1 = 0 for 20 (16%); N1 = 1 for 14 (11%)