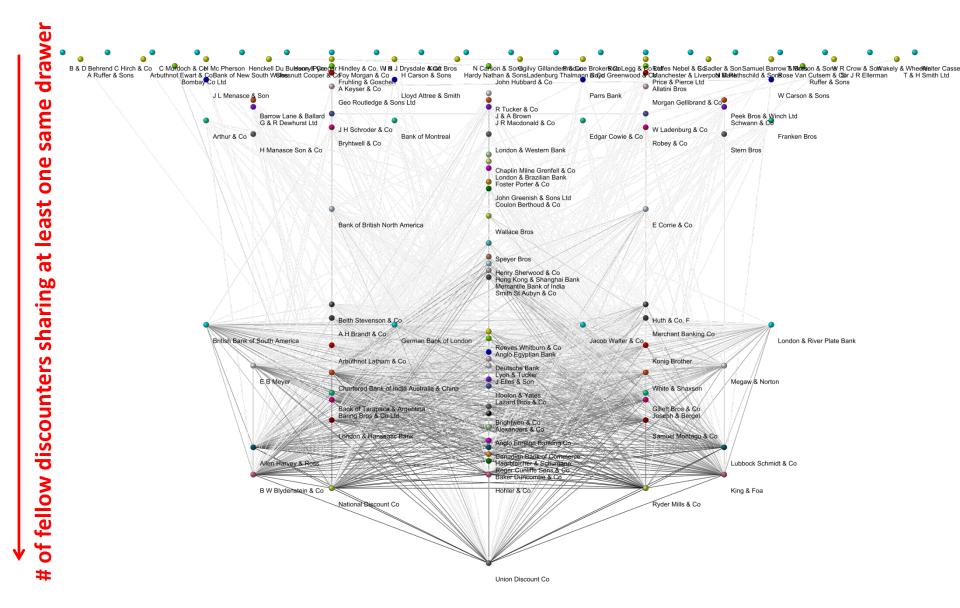

#### **Discounters' 2-Mode Network**

#### N1 = 0 for 20 (16%); N1 = 1 for 14 (11%)