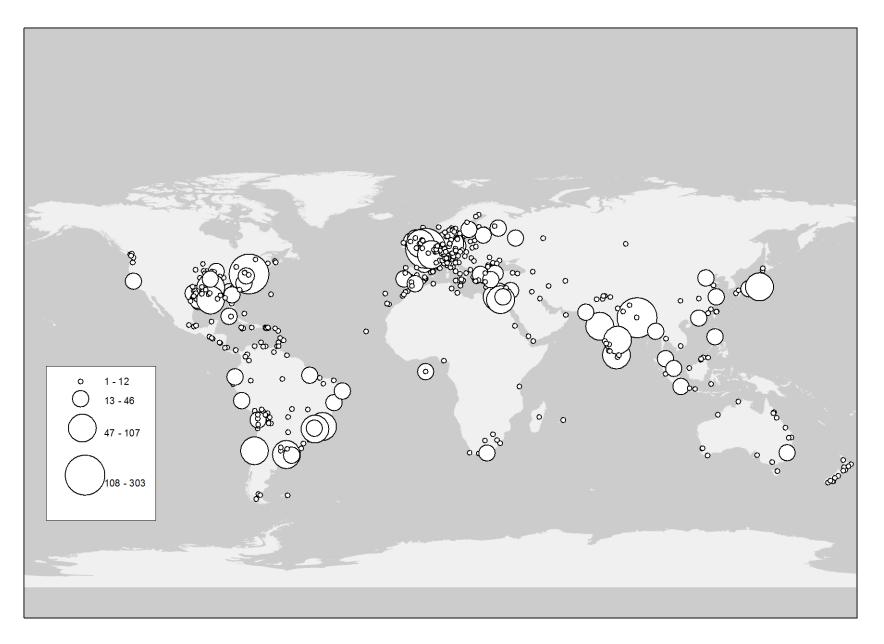

# **III. Anatomy of the Money Market**

- The geography of drawers/borrowers
- Where were the underlying debts originated?
- Wide **geographical dispersion**, esp. in Europe, America, India

#### **The Geography of Drawers/Borrowers - 1906**