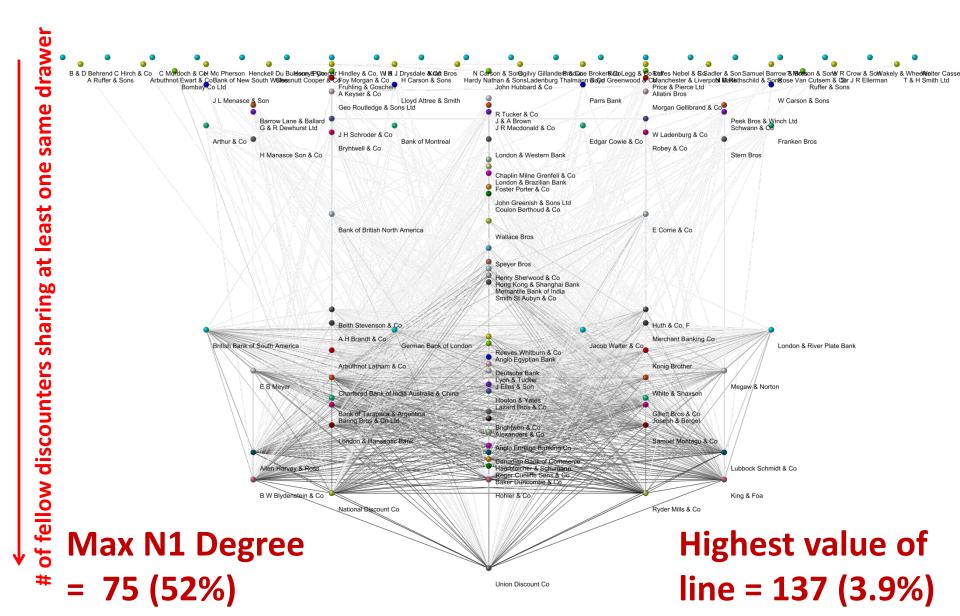

#### **Shared Drawers/Borrowers**

Percentage (x) of Fellows with which at least one Drawer is shared

Acceptors Discounters

#### **Discounters' 2-Mode Network**

#### N1 = 0 for 20 (16%); N1 = 1 for 14 (11%)