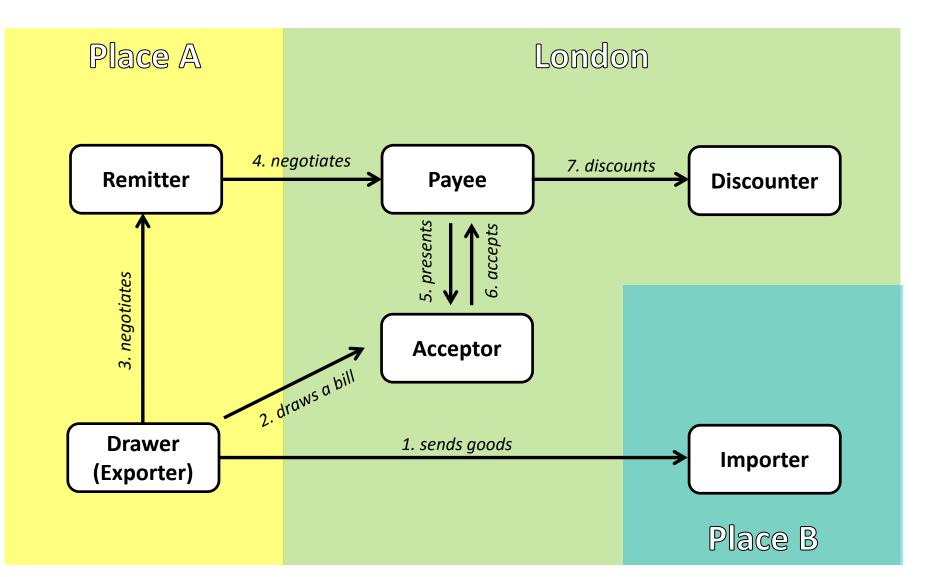

### **Bill of exchange** Origination and Distribution

# I. The Bill of Exchange

- How sterling bills worked
- Intermediaries involved in the origination/distribution
- A flexible instrument
- The names on a bill
- Drawer = Borrower
- Acceptor = Guarantor
- Discounter = Lender

# I. The Bill of Exchange

- How sterling bills worked
- Intermediaries involved in the origination/distribution
- A flexible instrument
- The names on a bill
- Drawer = Borrower
- Acceptor = Guarantor
- Discounter = Lender
- Who were the drawers/acceptors/discounters?
- Who produced information on the drawers/borrowers?