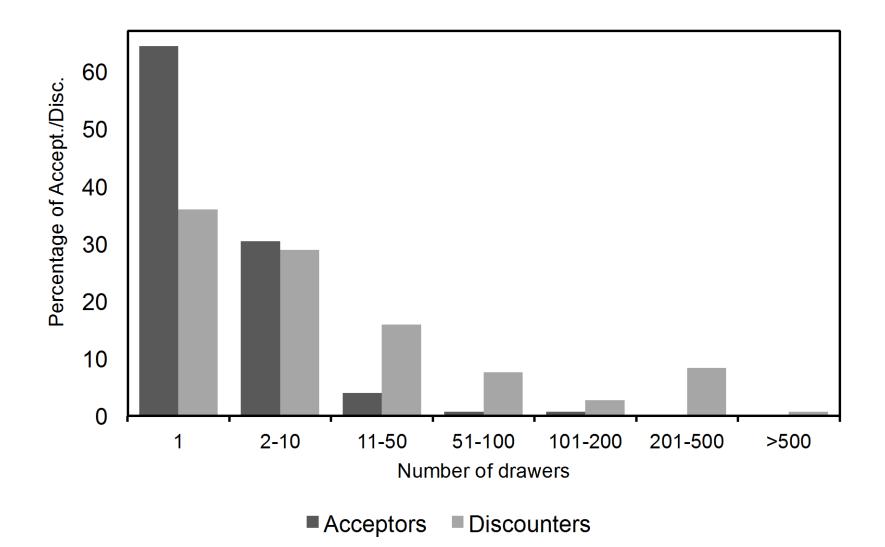

# **III. Anatomy of the Money Market**

- Structure of the acceptance/debt insurance industry
- Reputational effects might have led to market concentration
- Chapman (1984): prior to WW1, acceptance market became increasingly concentrated around a few merchant banks
- We see a small number of large acceptors (acceptance houses) and a large number of very small acceptors (probably, merchants)

# **III. Anatomy of the Money Market**

- Structure of the acceptance/debt insurance industry
- Reputational effects might have led to market concentration
- Chapman (1984): prior to WW1, acceptance market became increasingly concentrated around a few merchant banks
- We see a small number of large acceptors (acceptance houses) and a large number of very small acceptors (probably, merchants)
- Profiles of discounters
- Discounters/lenders could purchase bills on the market or obtain them through their network of correspondents
- Discounters/lenders with geographically diversified portfolio of bills (bill brokers)
- London branches of foreign banks had geographically concentrated portfolios of drawers