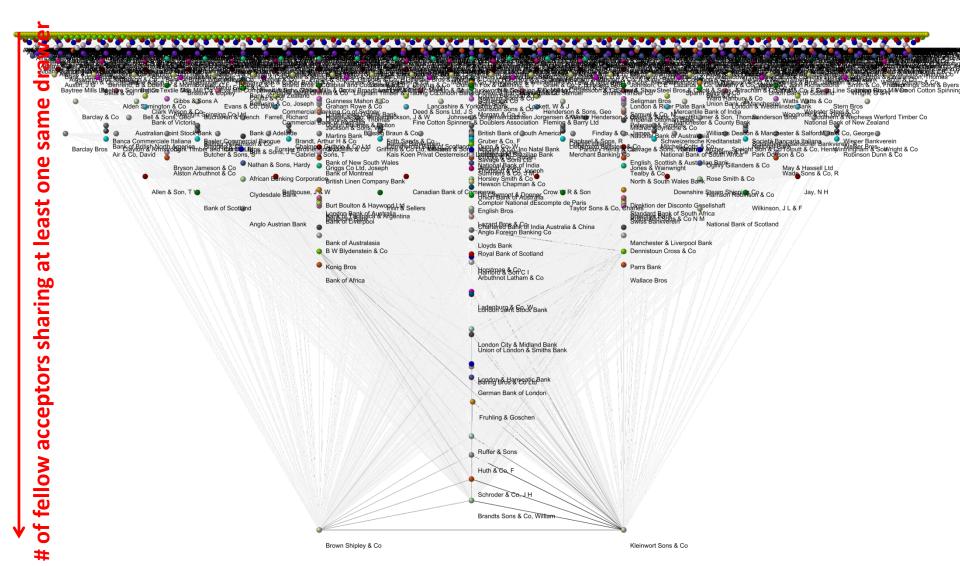

#### **Shared Drawers/Borrowers**

Percentage (x) of Fellows with which at least one Drawer is shared

Acceptors Discounters

#### **Acceptors' 2-Mode Network**

### **Acceptors' 2-Mode Network**

## **Acceptors' 2-Mode Network**