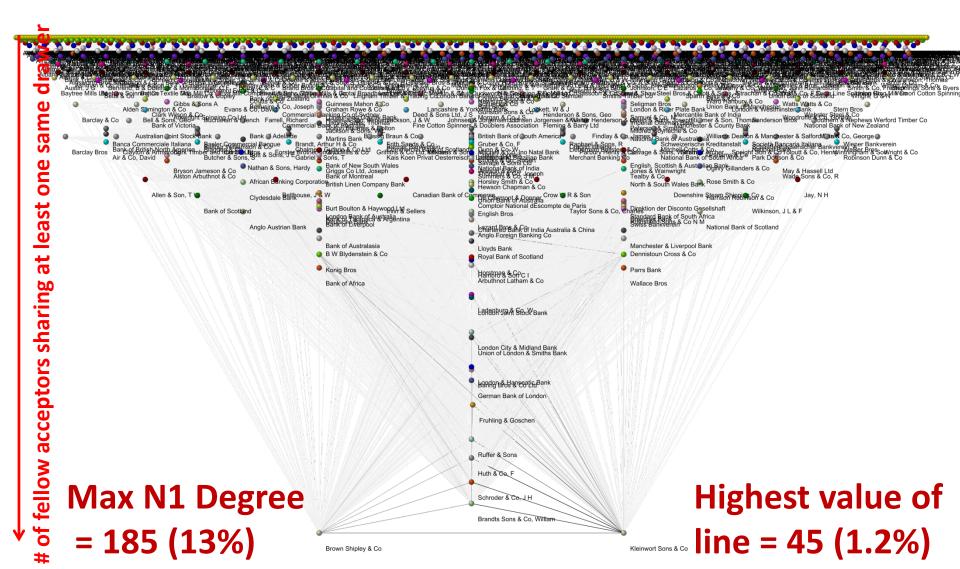

#### **Shared Drawers/Borrowers**

Percentage (x) of Fellows with which at least one Drawer is shared

Acceptors Discounters

#### **Acceptors' 2-Mode Network**

### **Acceptors' 2-Mode Network**

## **Acceptors' 2-Mode Network**