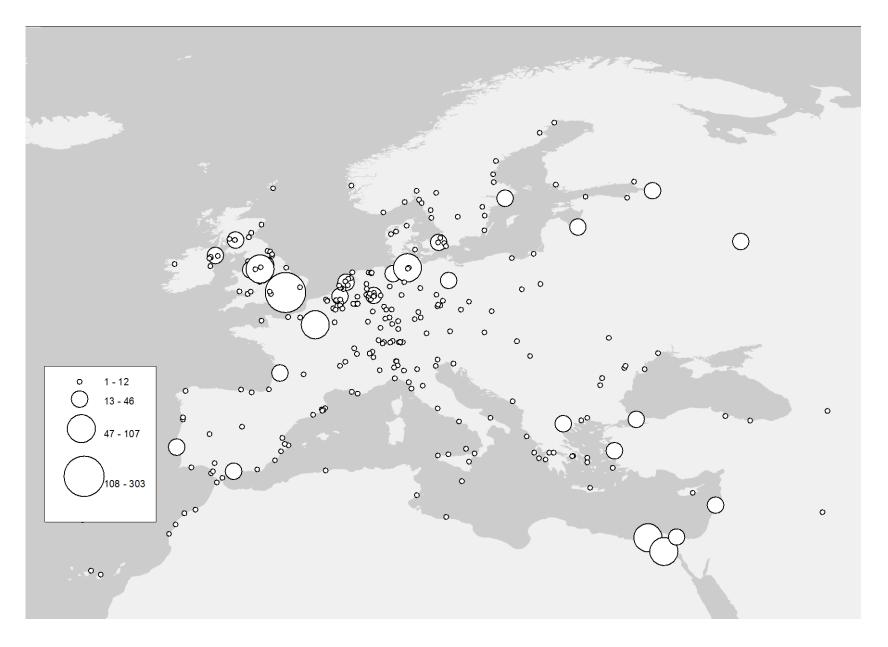

# **III. Anatomy of the Money Market**

- The geography of drawers/borrowers
- Where were the underlying debts originated?
- Wide **geographical dispersion**, esp. in Europe, America, India

#### **The Geography of Drawers/Borrowers - 1906**