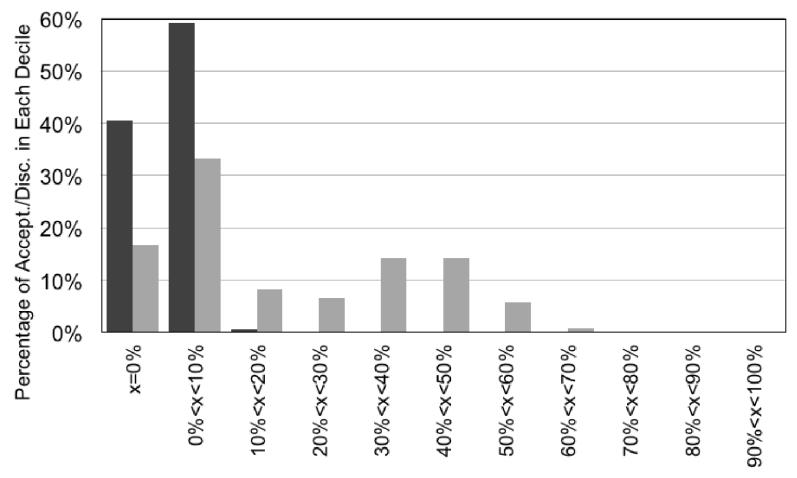

#### **Shared Drawers/Borrowers**

Percentage (x) of Fellows with which at least one Drawer is shared

Acceptors Discounters

# **III. Anatomy of the Money Market**

- The geography of drawers/borrowers
- Where were the underlying debts originated?
- Wide **geographical dispersion**, esp. in Europe, America, India
- How was the screening of such diverse borrowers done?
- Acceptors as relationship-bankers
- Acceptors were the guarantors of private international debts
- How acceptors worked: the case of *Kleinworts* & Sons
- Did acceptors solve the information problem?
- Banking theory: *bilateral financing* preferred to *multilateral financing* for information-sensitive debts
- Drawers borrowed from large number of discounters/lenders but dealt with more limited number of acceptors/guarantors
- Suggests acceptors' guarantee made sterling bills informationinsensitive