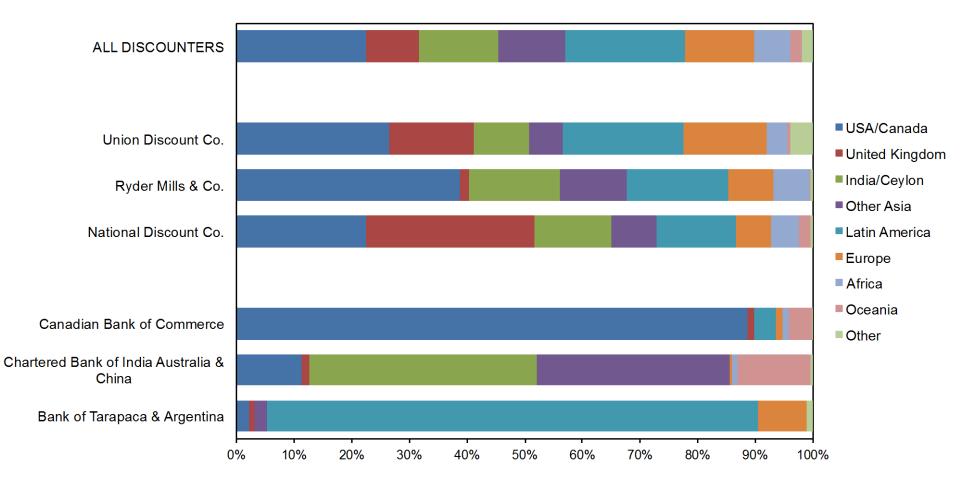

# **III. Anatomy of the Money Market**

- Structure of the acceptance/debt insurance industry
- Reputational effects might have led to market concentration
- Chapman (1984): prior to WW1, acceptance market became increasingly concentrated around a few merchant banks
- We see a small number of large acceptors (acceptance houses) and a large number of very small acceptors (probably, merchants)
- Profiles of discounters
- Discounters/lenders could purchase bills on the market or obtain them through their network of correspondents
- Discounters/lenders with geographically diversified portfolio of bills (bill brokers)
- London branches of foreign banks had geographically concentrated portfolios of drawers

### **Discounters' Portfolios of Drawers**