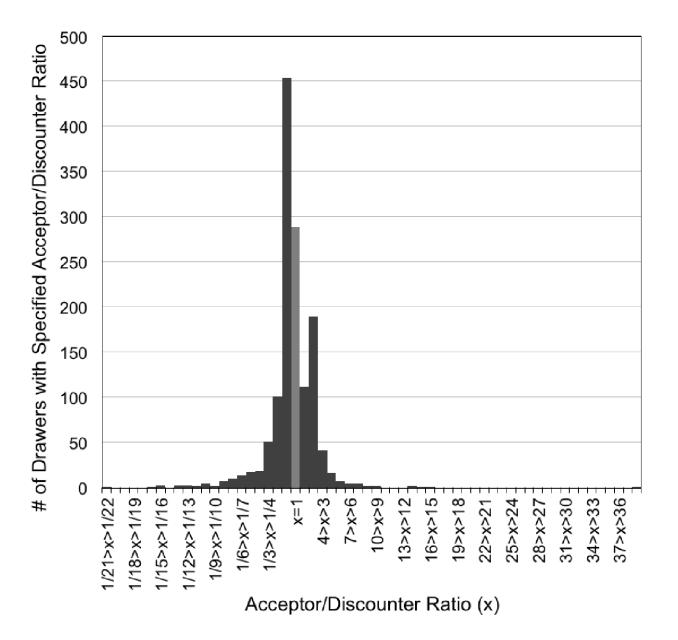

### **Acceptor/Discounter Ratio**

# **III. Anatomy of the Money Market**

- Structure of the acceptance/debt insurance industry
- Reputational effects might have led to market concentration
- Chapman (1984): prior to WW1, acceptance market became increasingly concentrated around a few merchant banks
- We see a small number of large acceptors (acceptance houses) and a large number of very small acceptors (probably, merchants)

### Frequency Distribution of Drawers By Acceptor and Discounter