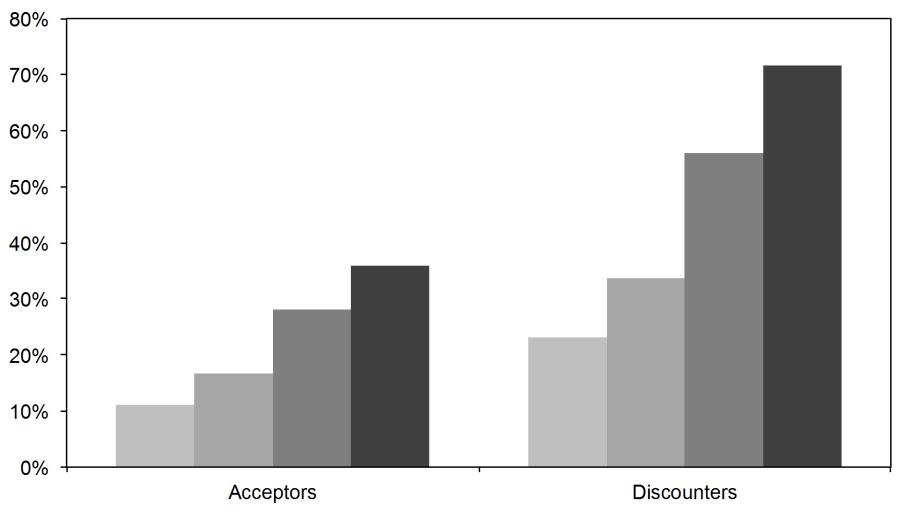

### Market Concentration/Penetration Acceptors vs. Discounters

## **Concentration Ratios Acceptors vs. Discounters**

■ Top 3 ■ Top 5 ■ Top 10 ■ Top 15