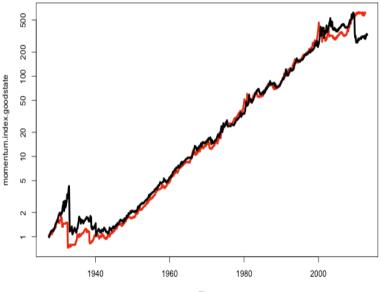

#### Cumulative Momentum Profits: Red = Avoiding Bad State With In-Sample HMM

Time