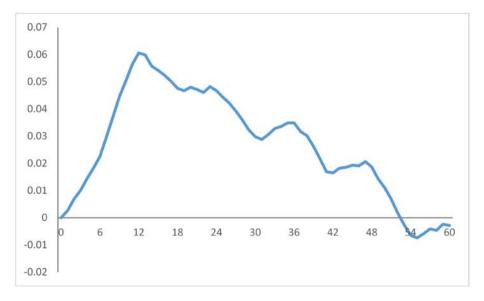

Main findings:

Momentum profits as high as 77 bps per month (t-stat = 6.25) Significantly stronger momentum effect after 1893 No evidence of momentum crashes in this sample of almost 50 years

Reject some theories: