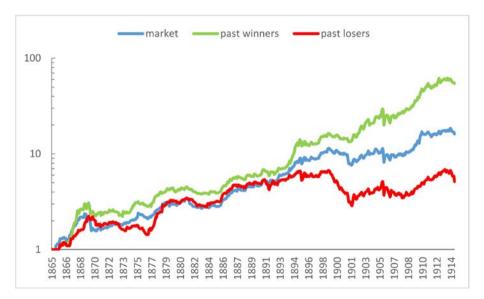

Main findings:

Momentum profits as high as 77 bps per month (t-stat = 6.25) Significantly stronger momentum effect after 1893 No evidence of momentum crashes in this sample of almost 50 years

Reject some theories: