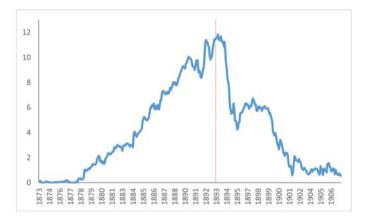

#### Cumulative Momentum Profits: Red = Avoiding Bad State With In-Sample HMM

Time

On June 8, 1893, *PSZ* 3-9741 removed all restrictions prohibiting purchases of stock in the absence of cash and with future delivery. A national speculative episode followed. Many people bought stocks for the first time.