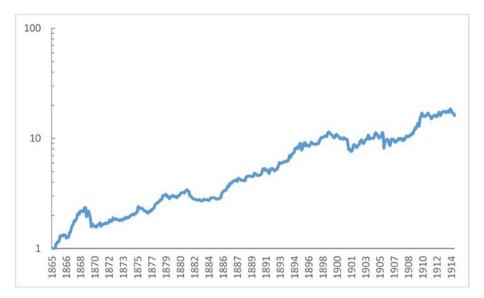

# Data (1865 - 1914)

End-of-month stock prices and annual dividends from various historical archives

543 firms

38,090 monthly returns

Price-weighted SPSE index as market portfolio

Goetzmann & Huang