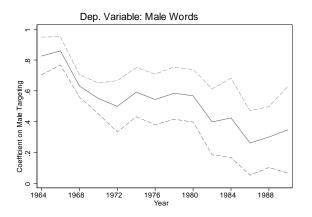

# Gender Targeting in U.S. Newspaper Ads: 1940-2000

Enghin Atalay<sup>1</sup> Lisa Kahn

May 21, 2020

<sup>&</sup>lt;sup>1</sup>Research results and conclusions expressed are those of the authors and do not necessarily reflect the views of the Federal Reserve Bank of Philadelphia, the Federal Reserve System, or the Federal Reserve Board of Governors.