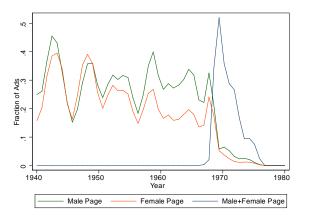

Do employers overtly discriminate when they are allowed to?

- ▶ 1964 Civil Rights Act: "prohibits employment discrimination based on race, color, religion, sex and national origin."
- ► Equal Opportunity Employment Commission formed in 1965.
- 1969 lawsuit filed by National Organization of Women for segregating job ads.
  - Pittsburgh Press v. Pittsburgh County on Human Relations et al. (1973)

How do employers transition from discriminating to not?

- Do employers substitute towards more subtle targeting?
- ► Is any sluggish response correlated with sluggish employment or wage outcomes?