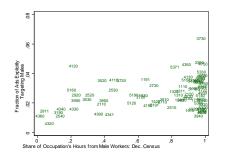

How do employers transition from discriminating to not?

- Do employers substitute towards more subtle targeting?
- ► Is any sluggish response correlated with sluggish employment or wage outcomes?