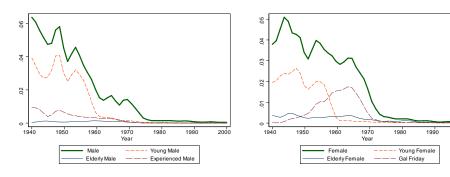

## **Explicit Gender Targeting**

Do employers overtly discriminate when they are allowed to?

- ▶ 1964 Civil Rights Act: "prohibits employment discrimination based on race, color, religion, sex and national origin."
- ► Equal Opportunity Employment Commission formed in 1965.
- 1969 lawsuit filed by National Organization of Women for segregating job ads.
  - Pittsburgh Press v. Pittsburgh County on Human Relations et al. (1973)

How do employers transition from discriminating to not?

- Do employers substitute towards more subtle targeting?
- ► Is any sluggish response correlated with sluggish employment or wage outcomes?