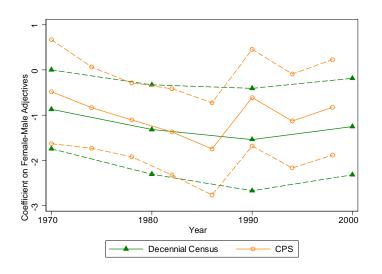

d  $w_{ot}^{\text{male}}$  by  $o \times t$  pair

Regression:

$$\begin{aligned} y_{ot} &= \beta_t + \delta_t \cdot \left( w_{ot}^{\text{male}} - w_{ot}^{\text{female}} \right) + \mu_t \cdot \bar{d}_o^{\text{male}} + \phi_t \cdot \bar{d}_o^{\text{female}} \\ &+ \nu_t \cdot \left( \bar{w}_o^{\text{male}} - \bar{w}_o^{\text{female}} \right) + \theta_t \cdot \bar{y}_o + \epsilon_{ot} \end{aligned}$$

 y<sub>ot</sub>: labor market variable: {share of female workers, log average wage} from CPS ASEC or Decennial Census

# Substitution to Female Words, Away from Male Words Correlated with Higher Female Labor Share



## Substitution to Female Words, Away from Male Words Correlated with Higher Female Labor Share



# Substitution to Female Words, Away from Male Words Correlated with Lower Wages



#### Recap

- ► Study firm gender targeting between 1940s to 90s (primarily 50s to 70s)
- Explicit gender targeting was common up to early 1970s
- Occupations (firms) with more explicit gender targeting before mid 1960s use more gendered adjectives after
- ► Gendered adjectives post 1970 correlate with labor outcomes: female share of workers, average wages, female-male wage gap.