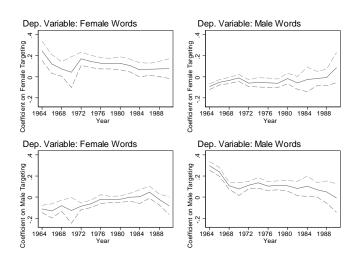

# Gender Targeting in U.S. Newspaper Ads: 1940-2000

Enghin Atalay<sup>1</sup> Lisa Kahn

May 21, 2020

<sup>&</sup>lt;sup>1</sup>Research results and conclusions expressed are those of the authors and do not necessarily reflect the views of the Federal Reserve Bank of Philadelphia, the Federal Reserve System, or the Federal Reserve Board of Governors.