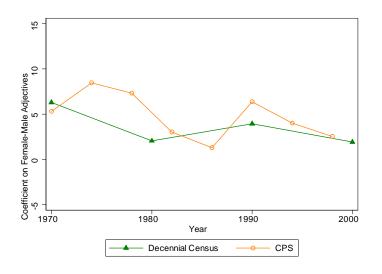

\bar{d}_o^{\rm female}$ ,  $\bar{d}_o^{\rm male}$ ,  $\bar{w}_o^{\rm female}$ ,  $\bar{w}_o^{\rm male}$ 

After gendered targeting is prohibited, compute  $w_{ot}^{\text{female}}$  and  $w_{ot}^{\text{male}}$  by  $o \times t$  pair

Regression:

$$\begin{aligned} y_{ot} &= \beta_t + \delta_t \cdot \left( w_{ot}^{\text{male}} - w_{ot}^{\text{female}} \right) + \mu_t \cdot \bar{d}_o^{\text{male}} + \phi_t \cdot \bar{d}_o^{\text{female}} \\ &+ \nu_t \cdot \left( \bar{w}_o^{\text{male}} - \bar{w}_o^{\text{female}} \right) + \theta_t \cdot \bar{y}_o + \epsilon_{ot} \end{aligned}$$

 y<sub>ot</sub>: labor market variable: {share of female workers, log average wage} from CPS ASEC or Decennial Census

# Substitution to Female Words, Away from Male Words Correlated with Higher Female Labor Share



## Substitution to Female Words, Away from Male Words Correlated with Higher Female Labor Share



# Substitution to Female Words, Away from Male Words Correlated with Lower Wages



#### Recap

- ► Study firm gender targeting between 1940s to 90s (primarily 50s to 70s)
- Explicit gender targeting was common up to early 1970s
- Occupations (firms) with more explicit gender targeting before mid 1960s use more gendered adjectives after
- ► Gendered adjectives post 1970 correlate with labor outcomes: female share of workers, average wages, female-male wage gap.