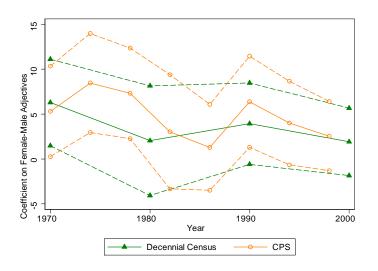

le}$ 

After gendered targeting is prohibited, compute  $w_{ot}^{\text{female}}$  and  $w_{ot}^{\text{male}}$  by  $o \times t$  pair

Regression:

$$\begin{aligned} y_{ot} &= \beta_t + \delta_t \cdot \left( w_{ot}^{\text{male}} - w_{ot}^{\text{female}} \right) + \mu_t \cdot \bar{d}_o^{\text{male}} + \phi_t \cdot \bar{d}_o^{\text{female}} \\ &+ \nu_t \cdot \left( \bar{w}_o^{\text{male}} - \bar{w}_o^{\text{female}} \right) + \theta_t \cdot \bar{y}_o + \epsilon_{ot} \end{aligned}$$

 y<sub>ot</sub>: labor market variable: {share of female workers, log average wage} from CPS ASEC or Decennial Census

# Substitution to Female Words, Away from Male Words Correlated with Higher Female Labor Share



## Substitution to Female Words, Away from Male Words Correlated with Higher Female Labor Share



# Substitution to Female Words, Away from Male Words Correlated with Lower Wages



#### Recap

- ► Study firm gender targeting between 1940s to 90s (primarily 50s to 70s)
- Explicit gender targeting was common up to early 1970s
- Occupations (firms) with more explicit gender targeting before mid 1960s use more gendered adjectives after
- ► Gendered adjectives post 1970 correlate with labor outcomes: female share of workers, average wages, female-male wage gap.