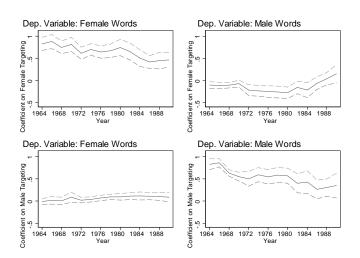

# Gender Targeting in U.S. Newspaper Ads: 1940-2000

Enghin Atalay<sup>1</sup> Lisa Kahn

May 21, 2020

<sup>&</sup>lt;sup>1</sup>Research results and conclusions expressed are those of the authors and do not necessarily reflect the views of the Federal Reserve Bank of Philadelphia, the Federal Reserve System, or the Federal Reserve Board of Governors.